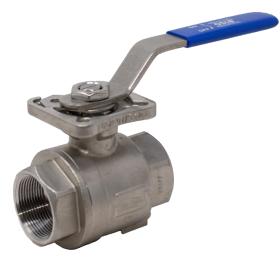

## OSB5912

-2 pce Body Stainless Steel full port ball valve - NPT ends ASME B1.20.1 -1/2"-4" 1000WOG -Temperature -4°F - +392°F -Investment casting -Blow-out proof stem, live-loading design -ISO-5211 Direct Mount