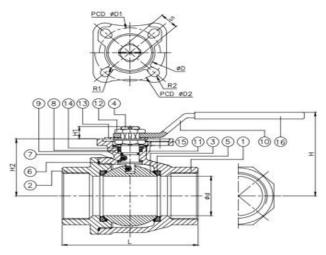

PARTS MATERIAL ITEN 1 BODY ASTM A351-CF8M ASTM A216-WCB 2 CAP 3 BALL ASTM A351-CF8M 4 STEM ASTM A276-316 5 SEAT PTFE / RTFE 6 SEAL 7 THRUST WASHER PTFE 8 PACKING 9 O-RING VITON 10 HANDLE STAINLESS STEEL 11 BELLEVILLE WASHER AISI 301 12 STEN NUT 13 LOCKING DEVICE AISI 304 14 GLAND RING 15 LOCKING WASHER PVC 16 HANDLE SLEEVE

| TSSA            |            |
|-----------------|------------|
| HARETY AUTHORIT | OC07956.2C |
|                 |            |

| NPS    | d    | L    | н    | H1   | H2   | S    | D    | D1   | D2   | R1   | R2   | ISO 5211 | Torque (in-lb) | Weight (b) |
|--------|------|------|------|------|------|------|------|------|------|------|------|----------|----------------|------------|
| 1/4"   | 0.31 | 2.95 | 2.52 | 0.31 | 1.54 | 0.35 | 1.22 | 1.42 | 1.65 | 0.11 | 0.11 | F03/F04  | 31.9           | 1.1        |
| 3/8"   | 0.39 | 2.95 | 2.52 | 0.31 | 1.54 | 0.35 | 1.22 | 1.42 | 1.65 | 0.11 | 0.11 | F03/F04  | 31.9           | 1.1        |
| 1/2"   | 0.59 | 2.95 | 2.52 | 0.31 | 1.54 | 0.35 | 1.22 | 1.42 | 1.65 | 0.11 | 0.11 | F03/F04  | 31.9           | 1.1        |
| 3/4"   | 0.79 | 3.15 | 2.76 | 0.31 | 1.73 | 0.35 | 1.22 | 1.42 | 1.65 | 0.11 | 0.11 | F03/F04  | 57.5           | 1.3        |
| 1"     | 0.98 | 3.56 | 2.91 | 0.35 | 1.87 | 0.43 | 1.4  | 1.65 | 1.97 | 0.11 | 0.14 | F04/F05  | 84.1           | 2.2        |
| 1-1/4" | 1.26 | 4.33 | 3.15 | 0.47 | 2.09 | 0.43 | 1.4  | 1.65 | 1.97 | 0.11 | 0.14 | F04/F05  | 97.4           | 3.3        |
| 1-1/2" | 1.5  | 4.72 | 3.86 | 0.51 | 2.54 | 0.55 | 2.2  | 1.97 | 2.76 | 0.14 | 0.18 | F05/F07  | 115.1          | 5.1        |
| 2"     | 1.97 | 5.51 | 4.21 | 0.53 | 2.87 | 0.55 | 2.2  | 1.97 | 2.76 | 0.14 | 0.18 | F05/F07  | 460.3          | 7.9        |
|        |      |      |      |      |      |      |      |      |      |      |      |          |                | 10.1       |